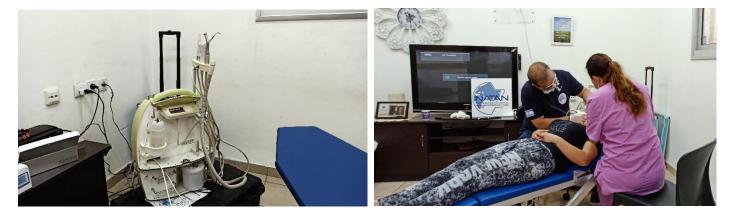

## **Dentists and Dental Assistants**

NATAN is expanding the activities of our mobile dental clinics in Israel.

NATAN currently has 2 mobile dental clinics equipped with everything needed for high-level dental care in any location.\*

We provide basic treatments such as fillings, extractions, treatment of gum problems and preventative dentistry. We do not perform complex procedures or dental implants.

For the past year we have been running the clinic in women's shelters. We intend to expand the service to reach underprivileged populations throughout Israel. This activity will take place throughout Israel (currently active in Haifa and Beer Sheva).

For more details and to register: <u>https://natanrelief.org/join-us</u>

Email to: volunteers@natanrelief.org

\* The mobile clinic includes: a portable patient's chair and a doctor's chair, X-ray equipment and all the equipment and materials required for treatment. The entire clinic is packed in 5-6 suitcases and is transported in a trailer, pickup truck or minivan. Every dental volunteer will receive training and instruction in the use of the mobile equipment.